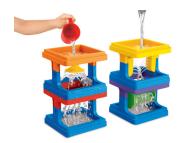

EE428 • Lakeshore Super Sand Set

TT447 • Heavy-Duty Sand Tools Set

SE712 • Sensory Match Seashells

AA628 • Mix & Match Waterfalls - Set of 4

EE354 • Wacky Water Droppers - Set of 4

EE332 • Float & Find Alphabet Bubbles