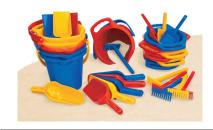

EE428 • Lakeshore Super Sand Set

TT447 • Heavy-Duty Sand Tools Set

SE712 • Sensory Match Seashells

AA628 • Mix & Match Waterfalls - Set of 4

EE354 • Wacky Water Droppers - Set of 4

EE332 • Float & Find Alphabet Bubbles