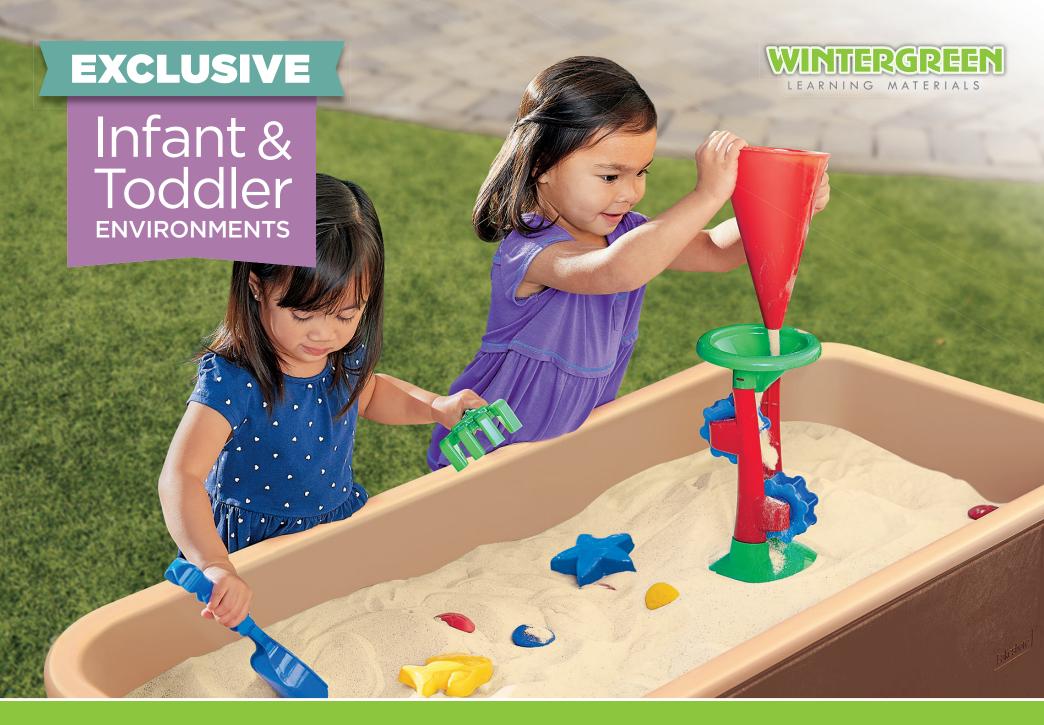

## SAND & WATER

JJ629 • Toddler Sand & Water Table • Natural Colours (46½"w x 22"d x 18"h) Stay-Dry Water Play Smock LA987 • Each LA987Z • Dozen

JJ511 • Toddler Sand & Water Table  $(46^{1/2}$ "w x 22"d x 18"h)

JJ630 • Toddler Two-Station Sand & Water Table - Natural Colours (46½"w x 22"d x 18"h)

JJ514 • Toddler Two-Station Sand & Water Table  $(46^{1/2}$ "w x 22"d x 18"h)

EG430 • Sand & Water Activity Tubs - Set of 4 SAN318 • Clean Sand - 25-Lb. Box

EE428 • Lakeshore Super Sand Set

TT447 • Heavy-Duty Sand Tools Set

SE712 • Sensory Match Seashells

AA628 • Mix & Match Waterfalls - Set of 4

EE354 • Wacky Water Droppers - Set of 4

EE332 • Float & Find Alphabet Bubbles