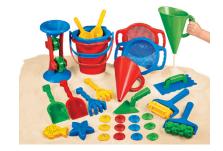

EE428 • Lakeshore Super Sand Set

TT447 • Heavy-Duty Sand Tools Set

SE712 • Sensory Match Seashells

AA628 • Mix & Match Waterfalls - Set of 4

EE354 • Wacky Water Droppers - Set of 4

EE332 • Float & Find Alphabet Bubbles

EE398 • Float & Find Number Bubbles

We proudly support the education, safety and care of children across Canada through materials you can depend on and service you can trust. We back all of our materials with the unique Wintergreen guarantee: