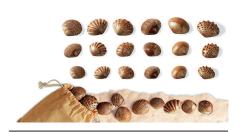

EE428 • Lakeshore Super Sand Set

TT447 • Heavy-Duty Sand Tools Set

SE712 • Sensory Match Seashells

AA628 • Mix & Match Waterfalls - Set of 4

EE354 • Wacky Water Droppers - Set of 4

EE332 • Float & Find Alphabet Bubbles