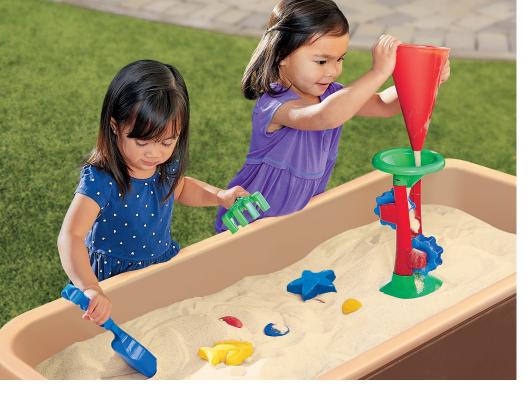

## SAND & WATER

JJ629 • Toddler Sand & Water Table • Natural Colours (46½"w x 22"d x 18"h) Stay-Dry Water Play Smock LA987 • Each LA987Z • Dozen

JJ511 • Toddler Sand & Water Table  $(46^{1/2}$ "w x 22"d x 18"h)

JJ630 • Toddler Two-Station Sand & Water Table - Natural Colours (46½"w x 22"d x 18"h)

JJ514 • Toddler Two-Station Sand & Water Table  $(46^{1/2}$ "w x 22"d x 18"h)

EG430 • Sand & Water Activity Tubs - Set of 4 SAN318 • Clean Sand - 25-Lb. Box

EE428 • Lakeshore Super Sand Set

TT447 • Heavy-Duty Sand Tools Set

SE712 • Sensory Match Seashells

AA628 • Mix & Match Waterfalls - Set of 4

EE354 • Wacky Water Droppers - Set of 4

EE332 • Float & Find Alphabet Bubbles