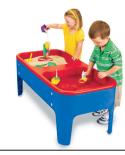

JJ630 • Toddler Two-Station Sand & Water Table - Natural Colours (46½"w x 22"d x 18"h)

JJ514 • Toddler Two-Station Sand & Water Table  $(46^{1/2}$ "w x 22"d x 18"h)

EG430 • Sand & Water Activity Tubs - Set of 4 SAN318 • Clean Sand - 25-Lb. Box