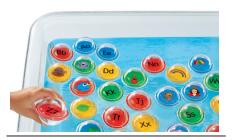

EE428 • Lakeshore Super Sand Set

TT447 • Heavy-Duty Sand Tools Set

SE712 • Sensory Match Seashells

AA628 • Mix & Match Waterfalls - Set of 4

EE354 • Wacky Water Droppers - Set of 4

EE332 • Float & Find Alphabet Bubbles