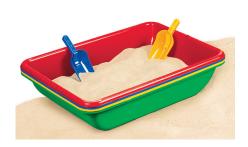

JJ630 • Toddler Two-Station Sand & Water Table - Natural Colours (46½"w x 22"d x 18"h)

JJ514 • Toddler Two-Station Sand & Water Table  $(46^{1/2}$ "w x 22"d x 18"h)

EG430 • Sand & Water Activity Tubs - Set of 4 SAN318 • Clean Sand - 25-Lb. Box