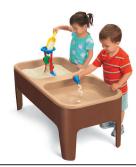

## SAND & WATER

JJ629 • Toddler Sand & Water Table • Natural Colours (46½"w x 22"d x 18"h) Stay-Dry Water Play Smock LA987 • Each LA987Z • Dozen

JJ511 • Toddler Sand & Water Table  $(46^{1/2}$ "w x 22"d x 18"h)