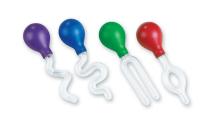

EE428 • Lakeshore Super Sand Set

TT447 • Heavy-Duty Sand Tools Set

SE712 • Sensory Match Seashells

AA628 • Mix & Match Waterfalls - Set of 4

EE354 • Wacky Water Droppers - Set of 4

EE332 • Float & Find Alphabet Bubbles